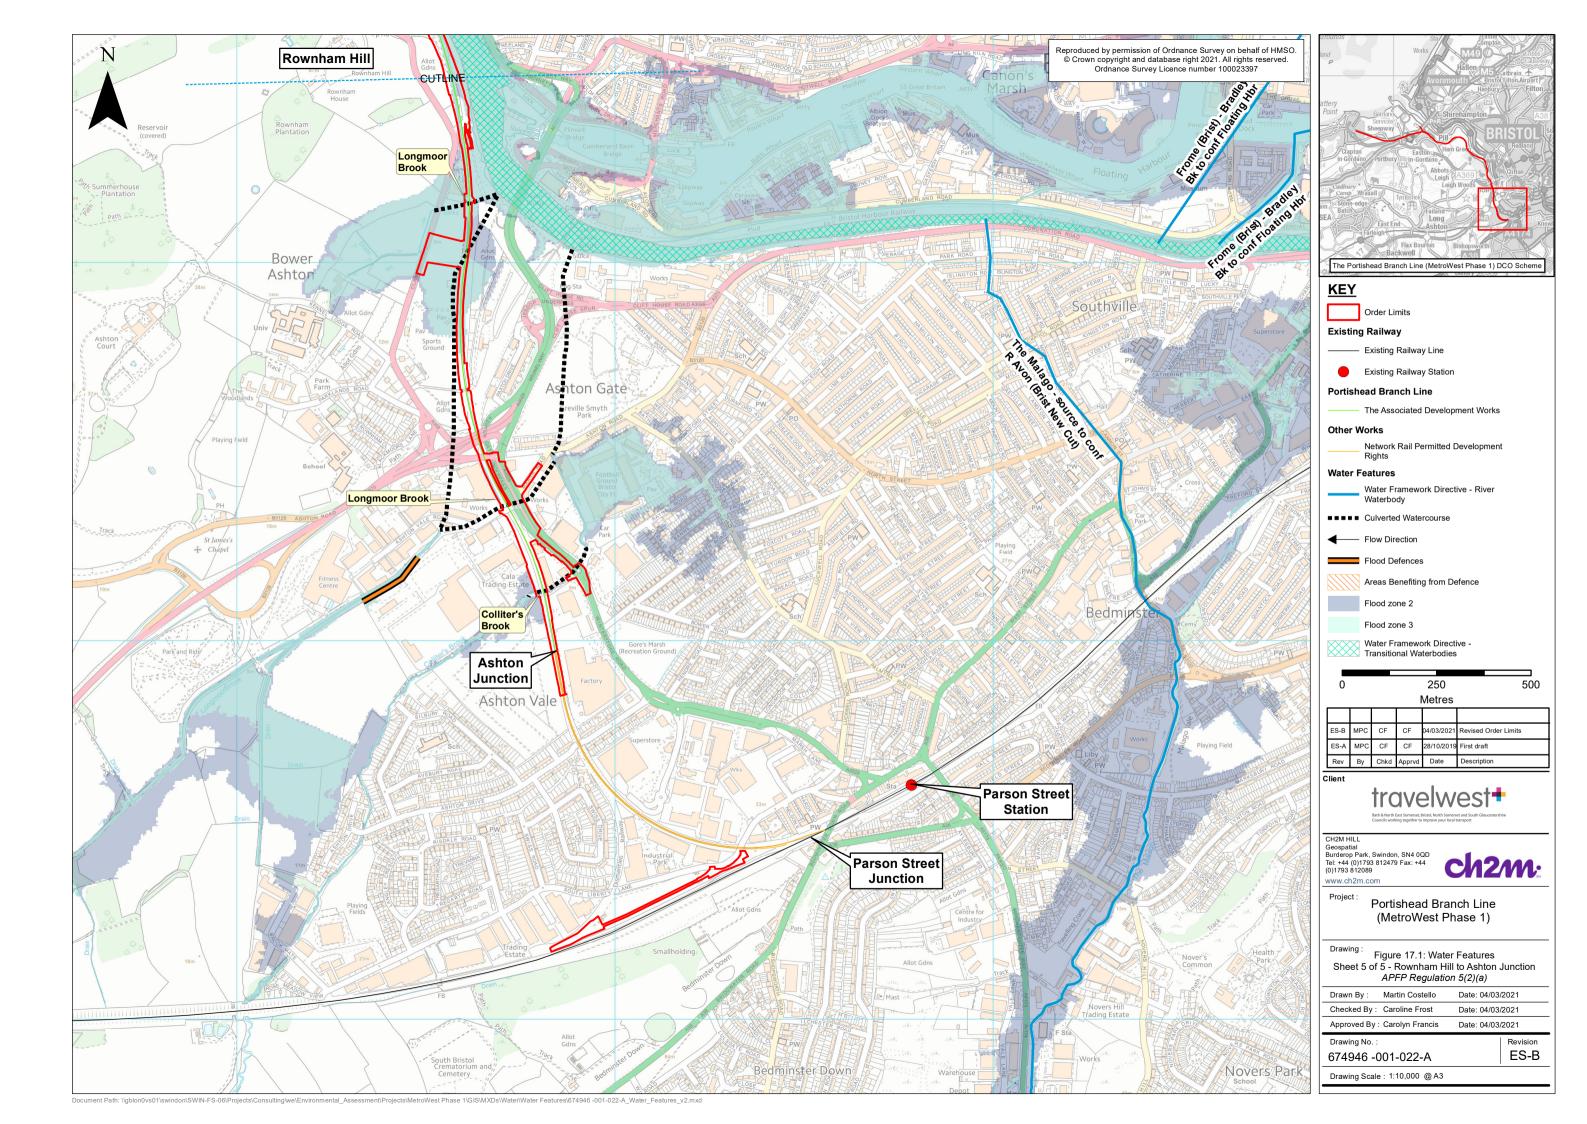

#### TR040011

**Applicant: North Somerset District Council** 

6.24, Environmental Statement, Volume 3, Figure 17.1 Water Features

The Infrastructure Planning (Applications: Prescribed Forms and Procedure) Regulations 2009, regulation 5(2)(a)

#### **Document Index**

| Version | Date          | Status         | Figure No. and Title | Document Index   | <b>Document Revision</b> | Changes                           |
|---------|---------------|----------------|----------------------|------------------|--------------------------|-----------------------------------|
| 1       | November 2019 | Application    | 17.1 Water Features  | 674946-001-022-A | ES-A                     | N/A                               |
| 2       | March 2021    | Revised design | 17.1 Water Features  | 674946-001-022-A | ES-B                     | Sheet 2 of 5: Update Order limits |